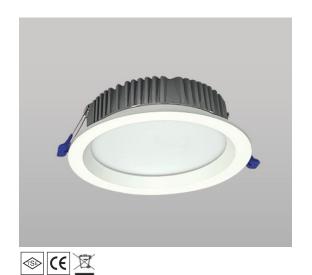

## ARIA GBP 5020DC AB40

## **Product Features and Key Data**

| Applications :                   | Supermarket, office building, school, retail area, residence    |
|----------------------------------|-----------------------------------------------------------------|
| Luminaire Type :                 | LED Downlights                                                  |
| Mounting Method :                | Recessed                                                        |
| Luminaire Optic :                | Opal diffuser                                                   |
| Connected Load :                 | 20W                                                             |
| Colour Temprature :              | 4000K                                                           |
| Rated Luminous Flux :            | 2000 lm                                                         |
| Luminous Efficiency :            | 100 lm/W                                                        |
| Power Factor :                   | > 0,978                                                         |
| CRI Value :                      | > 80                                                            |
| UGR:                             | < 21 ( EN124664-1 )                                             |
| Photo Biological Class :         | Group 0 - No risk                                               |
| Luminaire Colour :               | Ral 9016 Traffic white                                          |
| Luminaire Body :                 | Aliminium injection die cast body. Electrostatic powder coating |
| Electrical version :             | With electronic transformer, switchable.                        |
| Connection method :              | Terminal                                                        |
| Mains frequency :                | 50/60 Hz                                                        |
| Mains voltage :                  | 220 - 240 V                                                     |
| Led Service ( 25° ) :            | L80 = 50.000 h                                                  |
| Driver ( 220 - 240V ) :          | Tridonic, Osram or Gecem                                        |
| Ceiling Type :                   | AB - Gypsum Ceiling                                             |
|                                  | TB - Modular Ceiling                                            |
|                                  | KB - Clip-in Ceiling                                            |
| Ingress Protection (IP) rating : | IP44 / IP65                                                     |
| Protection class :               | I                                                               |
| Impact resistance (IK) :         | IK04                                                            |
| Hot wire resistance :            | 650 °C                                                          |
| Ambient temperature :            | - 20 - 35 °C                                                    |
| Options :                        | 1 - 3 Hours Emergency Kit, Dali Dimmible                        |