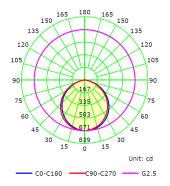

## ARIA GBP 5020DC AB40







## **Product Features and Key Data**

| Applications :                   | Supermarket, office building, school, retail area, residence    |
|----------------------------------|-----------------------------------------------------------------|
| Luminaire Type :                 | LED Downlights                                                  |
| Mounting Method :                | Recessed                                                        |
| Luminaire Optic :                | Opal diffuser                                                   |
| Connected Load :                 | 20W                                                             |
| Colour Temprature :              | 4000K                                                           |
| Rated Luminous Flux :            | 20