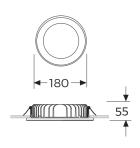

## **Product Features and Key Data**

| Applications :                   | Supermarket, office building, school, retail area, residence    |
|----------------------------------|-----------------------------------------------------------------|
| Luminaire Type :                 | LED Downlights                                                  |
| Mounting Method :                | Recessed                                                        |
| Luminaire Optic :                | Opal diffuser                                                   |
| Connected Load :                 | 20W                                                             |
| Colour Temprature :              | 4000K                                                           |
| Rated Luminous Flux :            | 2000 lm                                                         |
| Luminous Efficiency :            | 100 lm/W                                                        |
| Power Factor :                   | > 0,978                                                         |
| CRI Value :                      | > 80                                                            |
| UGR:                             | < 21 ( EN124664-1 )                                             |
| Photo Biological Class :         | Group 0 - No risk                                               |
| Luminaire Colour :               | Ral 9016 Traffic white                                          |
| Luminaire Body :                 | Aliminium injection die cast body. Electrostatic powder coating |
| Electrical version :             | With electronic transformer, switchable.                        |
| Connection method :              | Terminal                                                        |
| Mains frequency :                | 50/60 Hz                                                        |
| Mains voltage :                  | 220 - 240 V                                                     |
| Led Service ( 25° ) :            | L80 = 50.000 h                                                  |
| Driver ( 220 - 240V ) :          | Tridonic, Osram or Gecem                                        |
| Ceiling Type :                   | AB - Gypsum Ceiling                                             |
|                                  | TB - Modular Ceiling                                            |
|                                  | KB - Clip-in Ceiling                                            |
| Ingress Protection (IP) rating : | IP44 / IP65                                                     |
| Protection class :               | I                                                               |
| Impact resistance (IK) :         | IK04                                                            |
| Hot wire resistance :            | 650 °C                                                          |
| Ambient temperature :            | - 20 - 35 °C                                                    |
| Options :                        | 1 - 3 Hours Emergency Kit, Dali Dimmible                        |